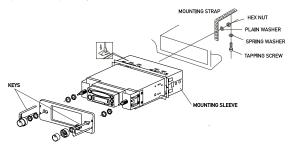

#### **Getting Started**

- Insert the supplied keys into the slots as shown, and slide the unit out of the mounting sleeve.
- DIN mounting procedure:
  - Install mounting sleeve into dash opening, bending tabs to secure.
- 2-Shaft mounting procedure: Remove knobs, faceplate and DIN mounting adapters from unit. Install unit into kit or dash opening from behind. Adjust rear shaft nuts to correct depth. Install faceplate and knobs.
- Certain vehicles may require an installation kit and/or wiring harness adapter (sold separately).

#### Typical DIN Mounting \_

Typical 2-Shaft Mounting